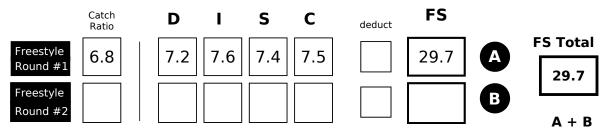

# **Freestyle Scores**

Freestyle Score - Freestyle scores are determined by adding the score earned in each of the DISC categories and subtracting deductions. The catch ratio is not added to the score, but it is used to break ties.