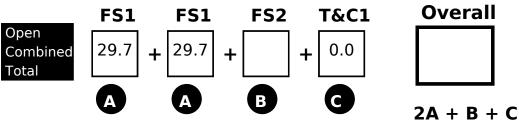

## **Overall Combined Scores**

#### **Score Computations**

**Combined Score** - The Overall score is computed by Doubling the first round Freestyle score, and adding the first round T&C score and the Final round Freestyle score

T&C score and the Final round Freestyle score.